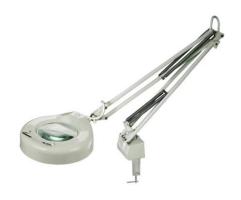

## ZI-3615

## Heavy duty magnify desk lamp

## \* The safest magnify desk lamp

Low voltage into Body lamp 24V DC !!! It is no High Voltage into unit ( as others )

- Heavy duty metal arms 98cm total length 98cm
- Metal LED body cover (the only one)
- Light Sources: 8.5W SMD white LED
- Lumens: Up to 550
- Color Temperature: 4500K
- PCB LED protection for longer LED life time
- 5 diopter Glass Lens
- 5" Glass Lens Diameter
- AC/DC adaptor 100~240V AC 50~60Hz,0.5A
- External Spring Arm
- Base Clamp
- On/Off switch
- Finish: white
- Unit Certificate: CE,ETL,SII
- AC/DC adaptor certificate GS/TUV+ CB
- Glass cover for sun protection